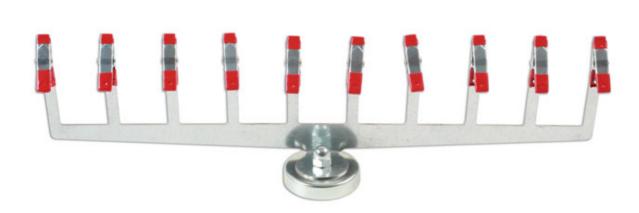

## **Magnetic Rack - Parking Sensors Spraying**

Magnetic support rack for painting up to 10 parking sensors

## **Additional Information**

- · Magnetic support rack for painting parking sensors
- Includes 10 spring clamps for securing
- Strong magnetic base (350N), ideal for use in spray booths
- · Release screw for removing and cleaning
- · Assembly instructions included