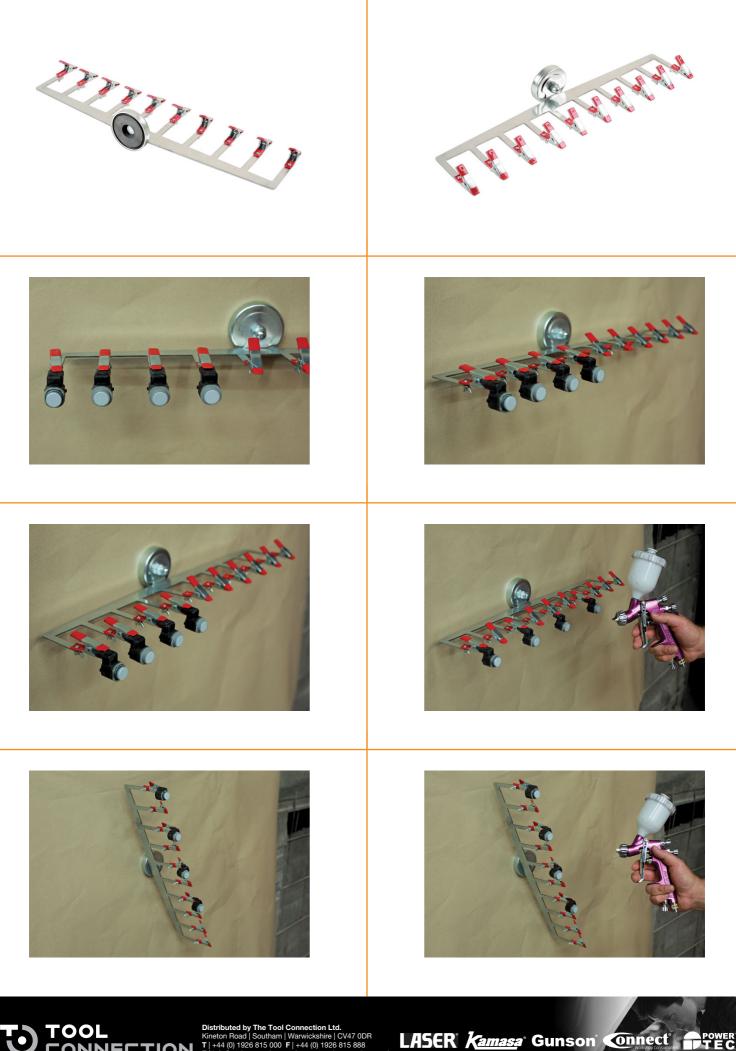

## **Magnetic Rack - Parking Sensors Spraying**

Magnetic support rack for painting up to 10 parking sensors

## **Additional Information**

- · Magnetic support rack for painting parking sensors
- Includes 10 spring clamps for securing
- Strong magnetic base (350N), ideal for use in spray booths
- · Release screw for removing and cleaning
- · Assembly instructions included